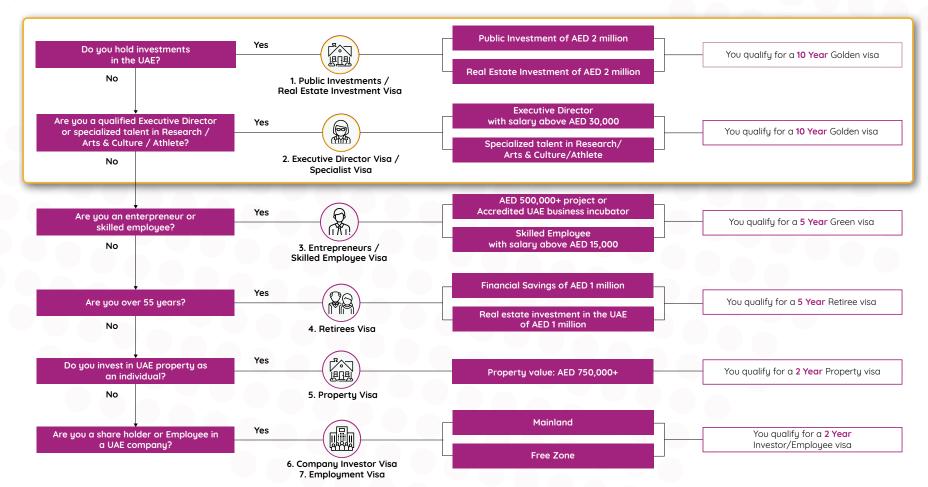

Following the introduction of long-term visa options, the present fact sheet – and its illustrative chart below – help you navigate the different visa options available in the UAE.